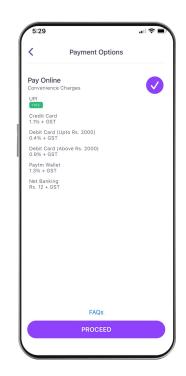

- 24×7 recharge for Electricity.
- Instant recharge & Real-time syncing with PES server.
- Online payment receipt on email to resident and cc to facility managers.
- Download Online payment receipts from the app also.