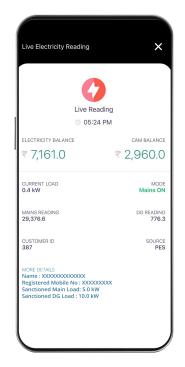

### Live Reading

- View current electricity reading, Electricity balance, current load, sanctions Mains/ DG loads
- Mains/DG status on a real-time basis.

| electricity<br>₹7,161.0 | Mains ON<br>₹    | сам<br>2,960.0 |
|-------------------------|------------------|----------------|
| 29,376.6<br>mains       |                  | 776.3          |
|                         | 05:24 PM         |                |
|                         | Powered by PES < |                |
| Recharge                | Live Reading     | History        |