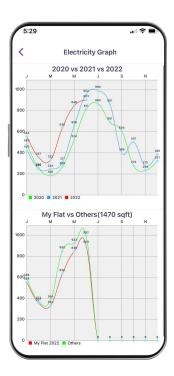

|  |
| MAINS                  | DG         |  |
| 29,338.2 +0.0          | 775.3 +0.  |  |
| () Yesterday, 02:29 PM |            |  |
| ELECTRICITY            | CAM        |  |
| ₹489-137               | ₹3,0682,89 |  |
| MAINS                  | DG         |  |
| 29,338.2 +15.4         | 775.3 +0   |  |
| () Yesterday, 02:21 PM |            |  |



- 24×7 recharge for Electricity.
- Instant recharge & Real-time syncing with PES server.
- Online payment receipt on email to resident and cc to facility managers.
- Download Online payment receipts from the app also.



- Daily Electricity low balance alert.
- High Usage compared to peers on Mains or DG alert.

## Notifications

- Online & Offline Payments receive a notification.
- Bill generation notification.
- All alerts as notifications.







nestap;